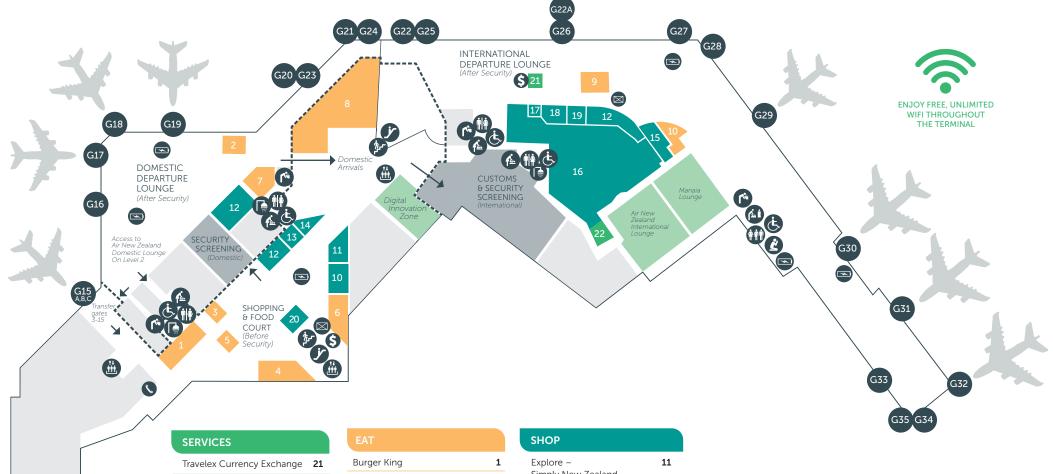

Duty & Tax Free

Collection Point

22

| Burger King                | 1  |
|----------------------------|----|
| Cassels Pop-up Bar         | 2  |
| The Sushi Platter          | 3  |
| Underground Coffee Company | 4  |
| Tank                       | 5  |
| Number Eight Kiwi Café     | 6  |
| Icons                      | 7  |
| South Bar & Café           | 8  |
| Alps Bar & Pizza           | 9  |
| Long White Kitchen         | 10 |
|                            |    |

| Explore –<br>Simply New Zealand | 11 |
|---------------------------------|----|
| Relay                           | 12 |
| tech2go                         | 13 |
| Sunglass Hut                    | 14 |
| Global Culture                  | 15 |
| Aelia Duty Free                 | 16 |
| Whittaker's                     | 17 |
| Naturally NZ                    | 18 |
| TikiTour                        | 19 |
| The Official All Blacks Store   | 20 |

| KEY      |                    |          |           |             |                     |  |  |
|----------|--------------------|----------|-----------|-------------|---------------------|--|--|
| (£)      | Accessible Toilets |          | Telephone | ?           | Airport Information |  |  |
|          | Toilets            |          | Bag Claim | <b>E</b>    | Prayer Room         |  |  |
|          | All Gender Toilets | <b>j</b> | Stairs    |             | Charging Station    |  |  |
|          | Shower             | <b>9</b> | Escalator | G           | Gates               |  |  |
| <b>(</b> | Baby Change        |          | Lift      | $\boxtimes$ | Post Box            |  |  |
|          | Parents Room       | 8        | ATM       |             | Security Border     |  |  |

Water Fountain